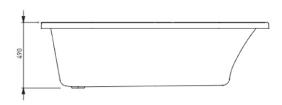

## Island inset bath • 1700 mm

- super-ellipse design with smooth, clean lines
- white sanitary grade acrylic
- resists chipping, natural slip resistance
- high gloss finish
- excellent heat retention properties
- solid base support
- full resin reinforced
- suitable for island installation
- overflow option available

## **Product details**

WASTE Suits standard 40 mm waste (not supplied).

OVERFLOW Optional overflow.

FIXING Use acetic cured silicone sealant. Do not use epoxy type adhesives.

Always use the actual product to verify cutout.

## Please note

- All measurements are in millimetres.
- Dimensions are nominal and subject to normal manufacturing variations.
- Fixing: Use silicone sealant. Do not use epoxy type adhesives.
- Specifications may vary without notice as part of our continuous improvement practices.
- Clean with a damp cloth. Do not use abrasive cleaners, liquids or pastes.