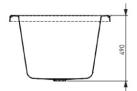

## **Product details**

WASTE Suits standard 40 mm waste (not supplied).

OVERFLOW Optional overflow.

FIXING Use acetic cured silicone sealant. Do not use epoxy type adhesives.

Always use the actual product to verify cutout.

## Please note

- All measurements are in millimetres.
- Dimensions are nominal and subject to normal manufacturing variations.
- Fixing: Use silicone sealant. Do not use epoxy type adhesives.
- Specifications may vary without notice as part of our continuous improvement practices.
- Clean with a damp cloth. Do not use abrasive cleaners, liquids or pastes.