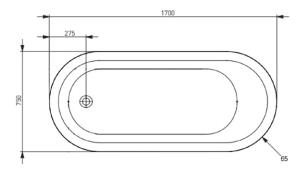

## Island inset bath • 1700 mm

- super-ellipse design with smooth, clean lines
- white sanitary grade acrylic
- resists chipping, natural slip resistance
- high gloss finish
- excellent heat retention properties
- solid base support
- full resin reinforced
- suitable for island installation
- overflow option available

## **Product details**

WASTE Suits standard 40 mm waste (not supplied).

OVERFLOW Optional overflow.

FIXING Use acetic cured silicone sealant. Do not use epoxy type adhesives.

Always use the actual product to verify cutout.

## Please note

- All measurements are in millimetres.
- Dimensions are nominal and subject to normal manufacturing variations.
- Fixing: Use silicone sealant. Do not use epoxy type adhesives.
- Specifications may vary without notice as part of our continuous improvement practices.
- Clean with a damp cloth. Do not use abrasive cleaners, liquids or pastes.